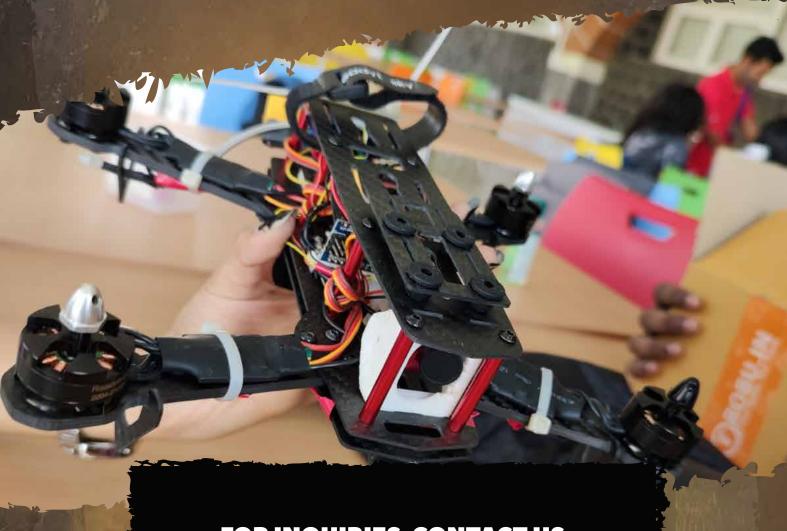

### **TECHNICAL SPECIFICATIONS**

| COMPONENT     | SPECIFICATION                                                |
|---------------|--------------------------------------------------------------|
| Frame:        | 7" CF Frame/ 10" CF Frame                                    |
| Battery:      | 6S                                                           |
| FC ESC Stack: | F4 HD2 + KO55 3-6S BLHeli_S 4-In-1 ESC 30x30 Fly Tower Stack |
| Motor:        | 1750KV/1950KV/2550KV                                         |
| Propeller:    | 3-Blade Propeller                                            |
| Camera:       | 1200TVL Super Low Light FPV Night Camera                     |
| Receiver:     | 900MHz Long Range Receiver                                   |
| VTX:          | 5G8 HV RACE VTX                                              |
| GPS:          | GPS Module with EPROM                                        |
| Transmitter:  | 2.4GHz 16CH Radio Transmitter W/ Hall Gimbals - ELRS         |
| Goggles:      | 5.8G 40CH Diversity FPV Goggles With DVR                     |