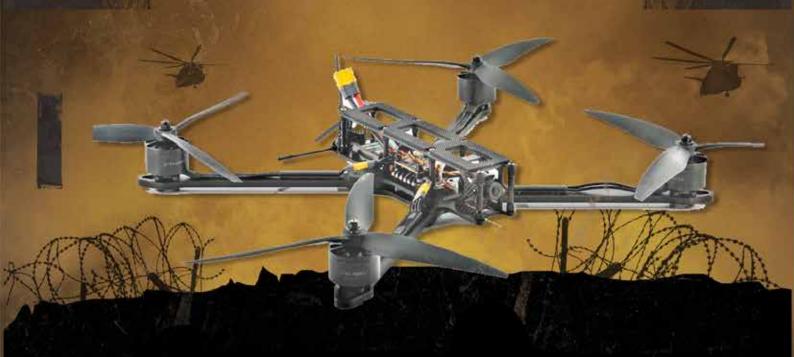

EMBRACE THE FUTURE OF DEFENSE WITH OUR CUTTING-EDGE

FPV (FIRST PERSON VIEW)

DISMES

DESIGNED FOR TACTICAL RECONNAISSANCE AND SURVEILLANCE IN ASYMMETRIC WARFARE, THESE DRONES PROVIDE REAL-TIME VISUALS FROM THE FRONTLINE, ENHANCING SITUATIONAL AWARENESS FOR MISSION-CRITICAL DECISIONS.

### **TECHNICAL SPECIFICATIONS**

| COMPONENT     | SPECIFICATION                                                |
|---------------|--------------------------------------------------------------|
| Frame:        | 7" CF Frame/ 10" CF Frame                                    |
| Battery:      | 6S                                                           |
| FC ESC Stack: | F4 HD2 + KO55 3-6S BLHeli_S 4-In-1 ESC 30x30 Fly Tower Stack |
| Motor:        | 1750KV/1950KV/2550KV                                         |
| Propeller:    | 3-Blade Propeller                                            |
| Camera:       | 1200TVL Super Low Light FPV Night Camera                     |
| Receiver:     | 900MHz Long Range Receiver                                   |
| VTX:          | 5G8 HV RACE VTX                                              |
| GPS:          | GPS Module with EPROM                                        |
| Transmitter:  | 2.4GHz 16CH Radio Transmitter W/ Hall Gimbals - ELRS         |
| Goggles:      | 5.8G 40CH Diversity FPV Goggles With DVR                     |